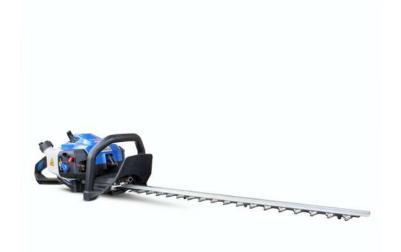

## **HYUNDAI HYHT2600X**

## **26cc 2-Stroke Petrol Hedge Trimmer**

The HYHT2600X is a powerful 26cc 2-stroke petrol hedge trimmer, designed for both domestic and semi-professional use. The powerful engine, rotatable handle and anti-vibration technology make this the ideal hedge trimmer for all gardens.

Specification

Warranty

| Model              | HYHT2600X                   |
|--------------------|-----------------------------|
| Engine Size        | 26cc                        |
| Blade Tooth Space  | 35mm                        |
| Fuel Type          | Pre-mixed Unleaded/Oil 40:1 |
| Fuel Tank Capacity | 300ml                       |
| Net Weight (kg)    | 5.5                         |
| Blade Length       | 605mm                       |
| Starting System    | Recoil                      |